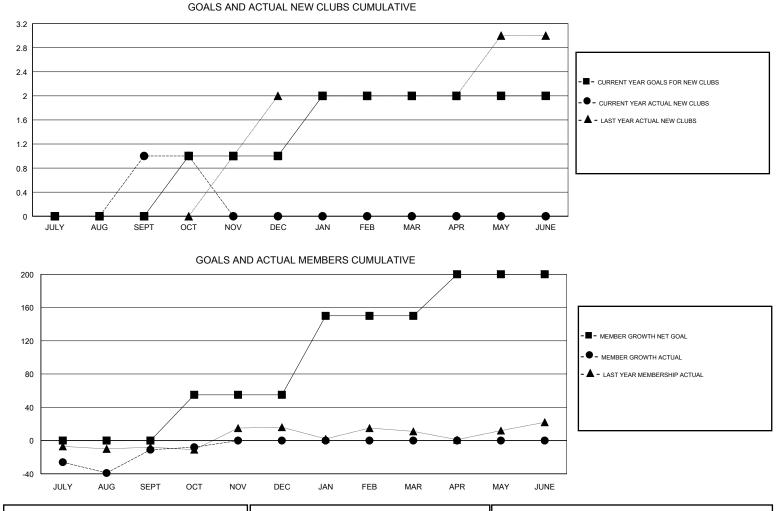

## LOCATION TEXAS

| GMT CA |
|--------|
|        |

| Clubs                 |               |           | Members       |                       |                           |                         |                                                    |
|-----------------------|---------------|-----------|---------------|-----------------------|---------------------------|-------------------------|----------------------------------------------------|
| RESULTS FOR 2018-2019 |               |           |               | RESULTS FOR 2018-2019 |                           |                         |                                                    |
| QUARTER               | NEW CLUB GOAL | NEW CLUBS | DROPPED CLUBS | QUARTER               | MEMBER GROWTH NET<br>GOAL | MEMBER GROWTH<br>ACTUAL | DROPPED<br>MEMBERS ACTUAL<br>(including transfers) |
| JULY/AUG/SEPT         | 0             | 1         | 1             | JULY/AUG/SEPT         | 0                         | 72                      | 75                                                 |
| OCT/NOV/DEC           | 1             | 0         | 0             | OCT/NOV/DEC           | 55                        | 12                      | 8                                                  |
| JAN/FEB/MAR           | 1             | 0         | 0             | JAN/FEB/MAR           | 95                        | 0                       | 0                                                  |
| APR/MAY/JUNE          | 0             | 0         | 0             | APR/MAY/JUNE          | 50                        | 0                       | 0                                                  |
|                       |               |           |               |                       |                           |                         |                                                    |